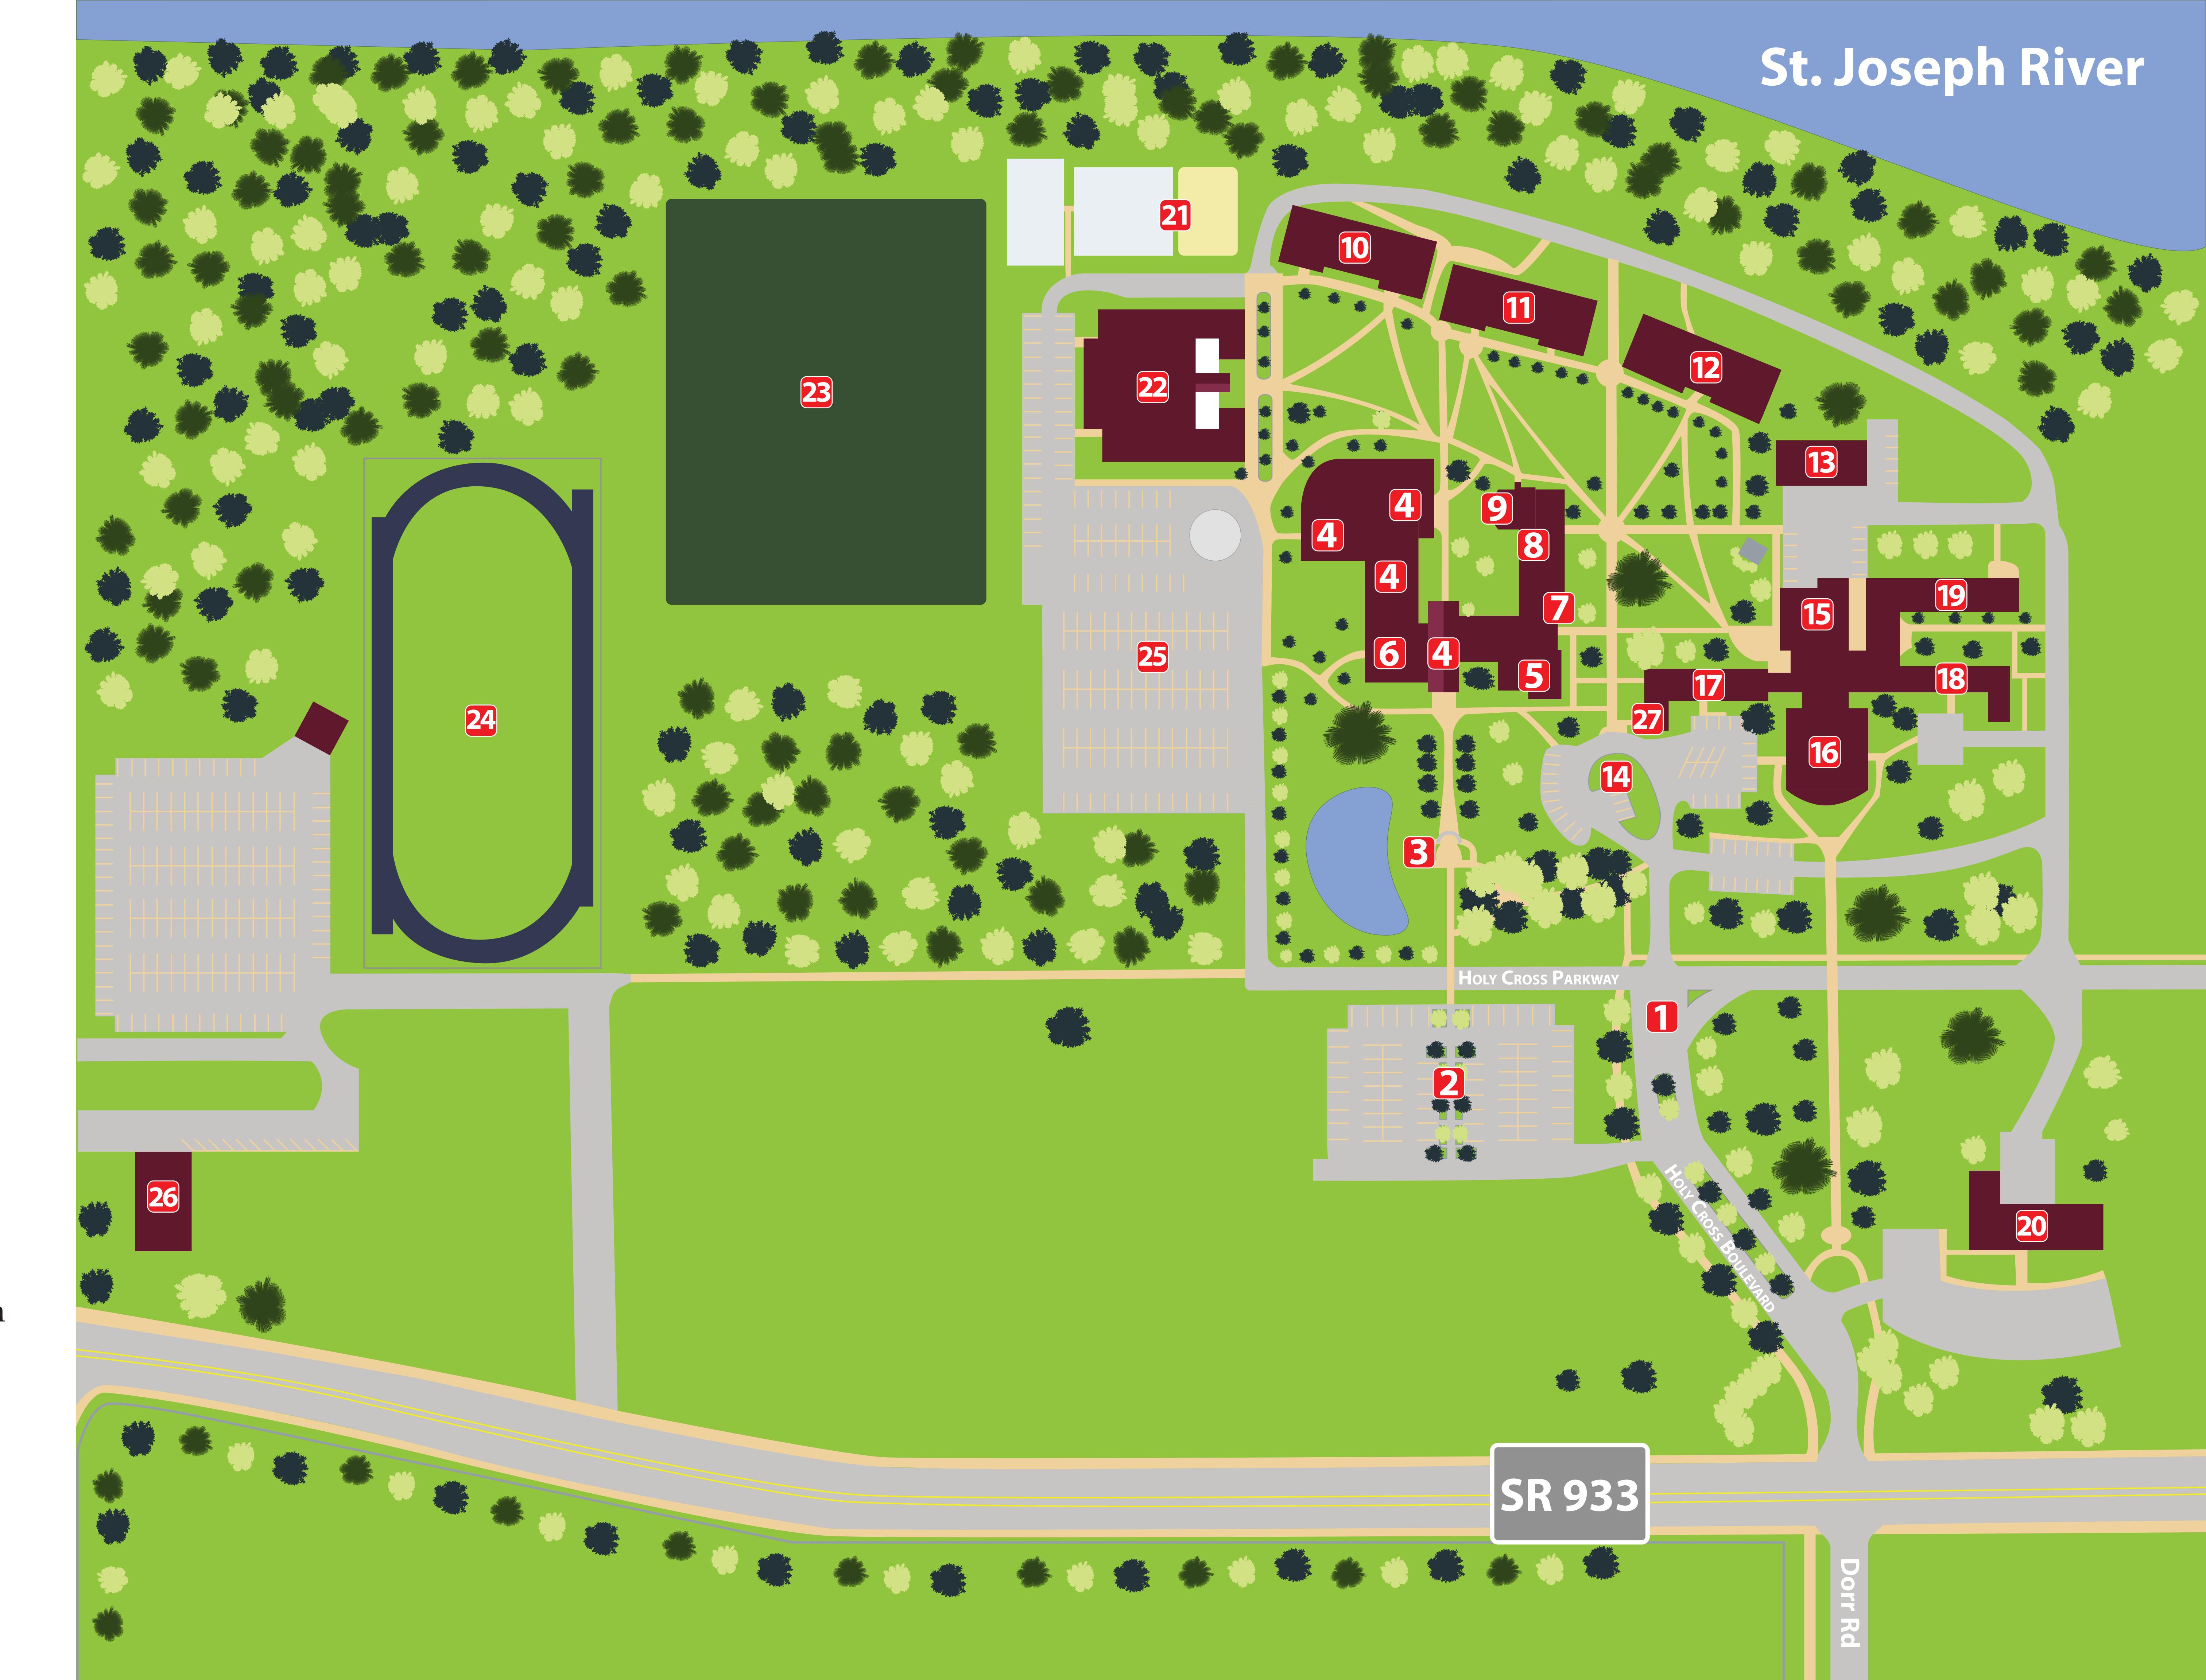

- 1. Entry Gatehouse
- 2. Off-Campus/Visitor Parking
- 3. Millenium Arch
- 4. Vincent Hall
  - Atrium
  - Classrooms
  - Faculty Offices
- Ave Brew Cafe
- 5. McKenna Library
- 6. President's Wing & College Relations
- 7. Driscoll Hall
  - Auditorium
  - Offices of Admissions
  - Offices of Financial Aid
- Offices of Information Technology
- 8. Hammes Bookstore
- 9. Driscoll Student Lounge
- 10. South Hall
- 11. Pulte Hall
- 12. North Hall
- 13. Maintenance & Storage Garage
- 14. Visitor's Circle
- 15. Siegfried Dining Hall
- 16. Saint Joseph Chapel
- 17. James Hall
- 18. Basil Hall
- 19. Anselm Hall
- 20. Brothers of Holy Cross Congregation
  - Administration Offices
- 21. Basketball & Volleyball Courts
- 22. Pfeil Center
- 23. Ganger Athletic Field
- 24. St. Joseph Field
- 25. Resident Student & Faculty Parking
- 26. St. Joseph Building
- 27. Campus Safety and Security